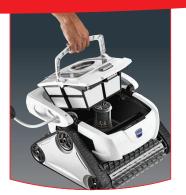

## **PREMIUM CADDY**

Easy-to-assemble caddy comes standard with all Polaris robotics. Compact and lightweight with no tools required for assembly.

Zodiac Pool Systems Canada, Inc. 2115 South Service Road West, Unit #3, Oakville, ON L6L 5W2 1.888.647.4004 | www.PolarisPool.ca | www.facebook.com/polarispool