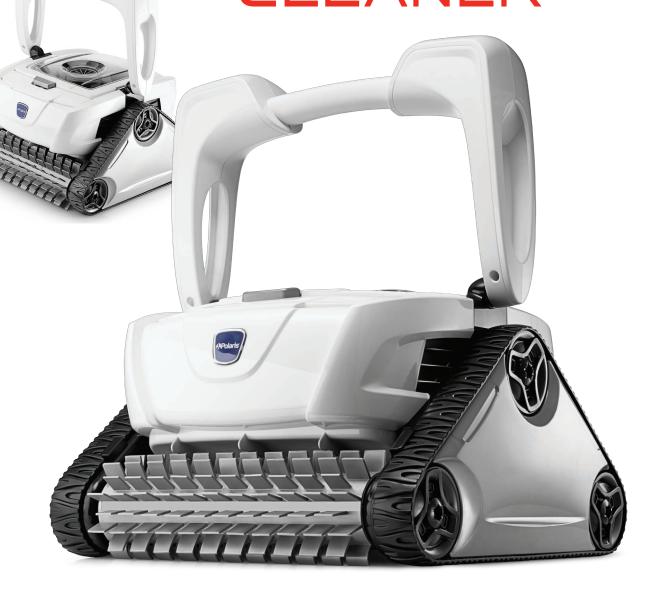

## NEW **P825** ROBOTIC CLEANER

## POLARIS® P825 FEATURES

**TRANSPARENT LID** Takes the guesswork out of knowing when to empty the canister.

**COMPREHENSIVE CLEANING** 

fibreglass, and tile

Cleans all pool surfaces – pebble, concrete, vinyl,

SURFACE CONTROL SYSTEM™ Adjust pool surface type for optimal wall climbing.

NEW P825

**PUSH 'N' GO<sup>™</sup> FILTER CANISTER** Easy debris removal.

Never touch debris again!

CYCLONIC VACUUM TECHNOLOGY

Powerful cyclonic cleaning action captures debris without losing suction.

|  | Specifications              | Polaris P825                           |
|--|-----------------------------|----------------------------------------|
|  | Push 'N' Go Filter Canister | Yes                                    |
|  | Vacuum Technology           | Cyclonic                               |
|  | ActivMotion Sensor®         | No                                     |
|  | Easy Lift System            | No                                     |
|  | Remote Control              | No                                     |
|  | Cleaning Cycle              | Dual-Mode Cleaning:<br>1.5 & 2.5 Hours |
|  | Cleaning Modes              | Floor, Floor/Wall                      |
|  | Transparent Lid             | Yes                                    |
|  | Drive                       | Tracks                                 |
|  | Brush                       | Pleated                                |
|  | Cable Length                | 50' Cable / 40' Pool                   |
|  | Premium Caddy               | Yes                                    |
|  |                             |                                        |