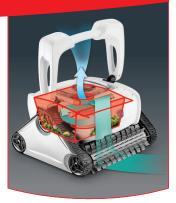

## POLARIS® P825 FEATURES

**TRANSPARENT LID** Takes the guesswork out of knowing when to empty the canister.

**COMPREHENSIVE CLEANING** 

fibreglass, and tile

Cleans all pool surfaces – pebble, concrete, vinyl,

SURFACE CONTROL SYSTEM™ Adjust pool surface type for optimal wall climbing.

NEW P825

**PUSH 'N' GO<sup>™</sup> FILTER CANISTER** Easy debris removal.

Never touch debris again!

CYCLONIC VACUUM TECHNOLOGY

Powerful cyclonic cleaning action captures debris without losing suction.