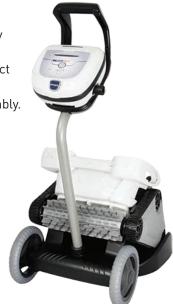

## **PREMIUM CADDY**

Easy-to-assemble caddy comes standard with all Polaris robotics. Compact and lightweight with no tools required for assembly.

Zodiac Pool Systems Canada, Inc. 2115 South Service Road West, Unit #3, Oakville, ON L6L 5W2 1.888.647.4004 | www.PolarisPool.ca | www.facebook.com/polarispool